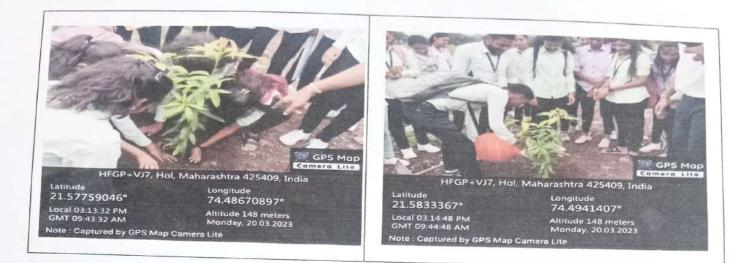

# Activity Report 2022-23

Title of Activity: Tree Plantation Date: 20/03/2023 Time: 02.00 PM to 04.00 PM Venue: Hol, Tal. Shahada, Dist. Nandurbar In Charge of Activity: Mr. S. R. Shaikh Objective of Activity: To create awareness about importance of planting tree among the people. No. of Participants: 30 Brief Description of Event: Aim of planting tree is to restore native forests around village to protect water supplies. Planting of trees and their care is holy act. Planting trees reduces carbon dioxide, a principal green house gas that contributes to global warming. Planting tree increases oxygen level in environment, the most essential gas on globe.

Outcome of Activity: The awareness program is organised by P.S.G.V.P.M's College of Pharmacy Shahada held at Hol in the presence of our respected principal Dr. S.P. Pawar, activity in charge Mr. S. R. Shaikh. Students and faculty members have created awareness about the plantation of trees among the people and made them known about the importance of plants in the environment.

Photo:

Students of college of pharmacy Shahada planting a tree at Hol village Tal. Shahada