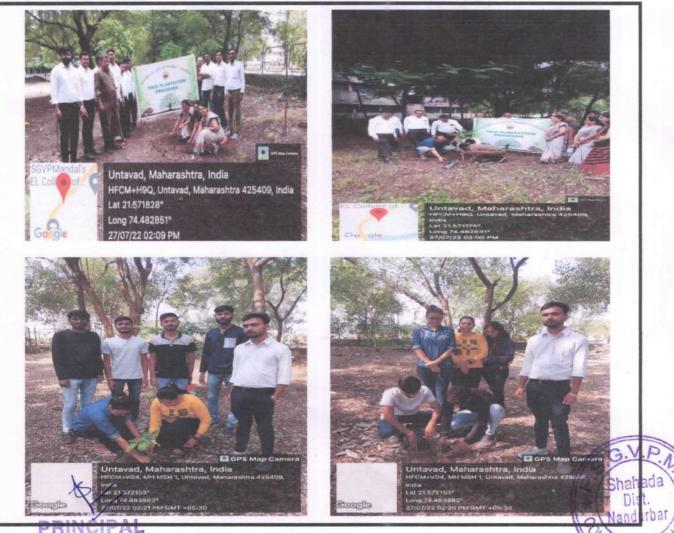

### Activity Report 2022-23

Tree Plantation (27/07/2022) Title of Activity/Event: Tree Plantation Date: 27/07/2022 Venue: P.S.G.V.P.Mandal's College of Pharmacy, Shahada In Charge of Activity: Mr.Y.B.Rokade No. of Participants: Students: 35

**Objective of Activity:** The purpose of tree plantation is to save the endangered environment. **Brief Description of Event:** The event of tree plantation organized by P.S.G.V.P. M's College of

Pharmacy, Shahada. The idea behind the tree plantation organized by 1.5.0.V.1. Wis conege of Pharmacy, Shahada. The idea behind the tree plantation activity was to spread the message that planting the trees helps to maintain a clean, environmentally friendly atmosphere, lowers pollution, and enhances the surrounding greenery. Our P.S.G.V.P. Mandal is always there for the social welfare of the society. Under the guidance of our President Hon. Bapusaheb Deepakbhai Patil, various programmes and events are conducted for social welfare. One such event of tree plantation was carried out in our campus by worthy hands of Hon. Makrand Patil, Coordinator, P.S.G.V.P. Mandal, Shahada. On this occasion, Principals of sister institutes Dr. R. S. Patil, Dr. D. M. Patel, Dr. P. L. Patel, Dr. N. J. Patil, Prof. B. K. Soni, Professors and Students of College of Pharmacy were present.

**Outcome of Activity:** Students learn about their responsibilities to the environment and society. **Photos:** 

GEOFP

.G.V.P.Mandal's College of Pharmacy HAHADA- 425409.Dist.Nandurbar.

| पूरुव साने गुरूजी विद्या प्रसारक मंडळाचे<br>औषिधनिमणिशास्य महाविद्यालय<br>यो. यॉक्स नं. ४९<br>शहावा, जि. नंदुरवान,(महाराष्ट्र )४२५४०९ | II selfer ger unverläuber II      | COLLI      | ane Guruji Vidya Prasarak Mandal's<br>EGE OF PHARMACY<br>P. O. Box. No.41<br>Dist.: Nandurbar, (M.S.) 425 409 |
|---------------------------------------------------------------------------------------------------------------------------------------|-----------------------------------|------------|---------------------------------------------------------------------------------------------------------------|
| Approved by AICTE & PCI New Delhi                                                                                                     | Permitted by Govt .               | of Maharas | htrae Affiliated to KBC, NMU Jalgon                                                                           |
| Fax. No. 229740 Tel. No. 02565-22916                                                                                                  | 8 • E-mail: copshd(               | @gmail.com | Website : psgvppharmacy.ac.in                                                                                 |
| Bapusaheb Dipak Patil<br>(B.Com.)<br>President                                                                                        | Smt. Kamaltai I<br>Hon. Secretary |            | Dr. Sunil P. Pawar<br>(M.Pharm., Ph. D.)<br>Principal                                                         |