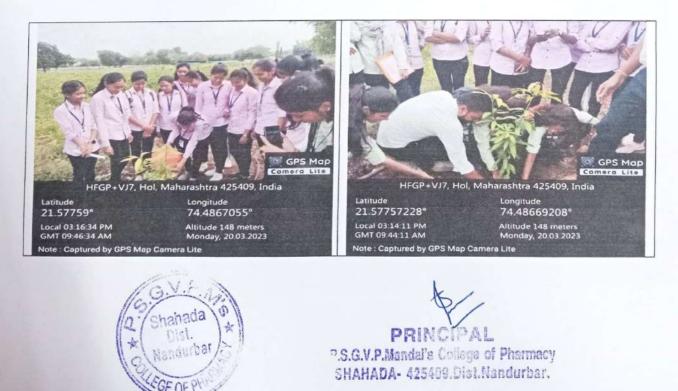

# Activity Report 2022-23

Title of Activity: Tree Plantation Date: 20/03/2023 Time: 02.00 PM to 04.00 PM Venue: Hol, Tal. Shahada, Dist. Nandurbar In Charge of Activity: Mr. S. R. Shaikh Objective of Activity: To create awareness about importance of planting tree among the people. No. of Participants: 30 Brief Description of Event: Aim of planting tree is to restore native forests around village to protect water supplies. Planting of trees and their care is holy act. Planting trees reduces carbon dioxide, a principal green house gas that contributes to global warming. Planting tree increases oxygen level in environment, the most essential gas on globe.

Outcome of Activity: The awareness program is organised by P.S.G.V.P.M's College of Pharmacy Shahada held at Hol in the presence of our respected principal Dr. S.P. Pawar, activity in charge Mr. S. R. Shaikh. Students and faculty members have created awareness about the plantation of trees among the people and made them known about the importance of plants in the environment.

Photo:

Students of college of pharmacy Shahada planting a tree at Hol village Tal. Shahada